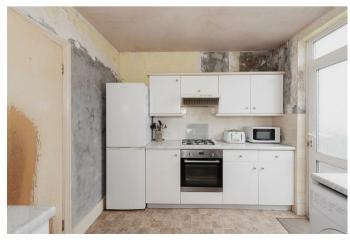

Outside, to the front is a lawn garden and driveway for up to two cars, while to the rear is a southerly aspect garden.

The property is in need of some refurbishment.

Early viewing highly recommended by sole agents.