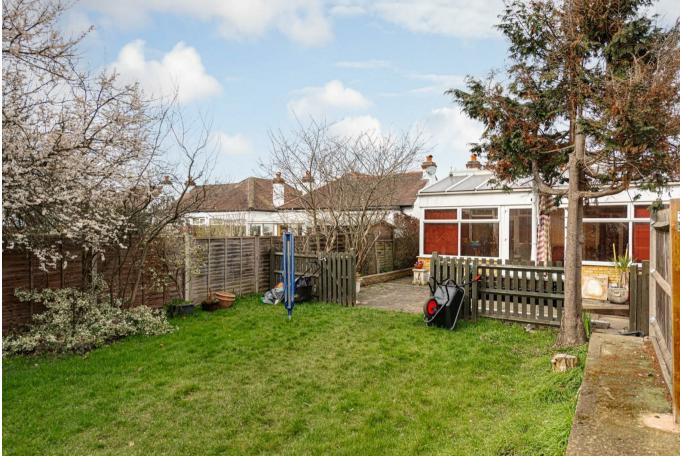

The property benefits from an entrance hallway which is almost a reception room in itself, and a spacious lounge with double doors to a huge conservatory measuring over 22 x 20ft.

Both bedrooms are generous double rooms and have bay windows allowing in plenty of natural light.

Outside, to the front is a lawn garden and driveway for up to two cars, while to the rear is a southerly aspect garden.

The property is in need of some refurbishment.

Early viewing highly recommended by sole agents.