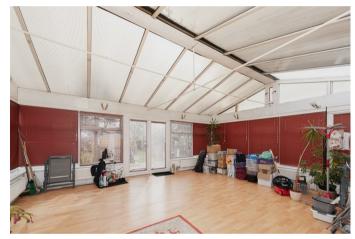

The property benefits from an entrance hallway which is almost a reception room in itself, and a spacious lounge with double doors to a huge conservatory measuring over 22 x 20ft.

Both bedrooms are generous double rooms and have bay windows allowing in plenty of natural light.