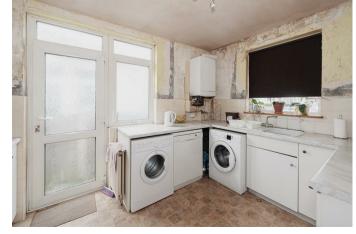

Outside, to the front is a lawn garden and driveway for up to two cars, while to the rear is a southerly aspect garden.

The property is in need of some refurbishment.

Early viewing highly recommended by sole agents.