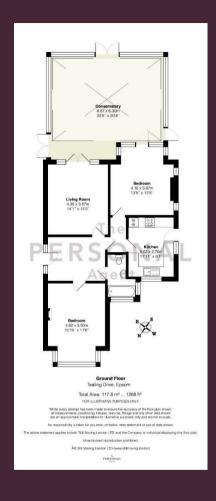

## Freehold

- Detached Bungalow
- Two Double Bedrooms
- Spacious Lounge
- 22 x 20ft Conservatory
- In Need of Refurbishment
- Southerly Aspect Garden
- Driveway
- No Chain

\*\*\* CHAIN FREE \*\*\* This larger than average, two double bedroom detached bungalow in Ewell is offered to the market with no ongoing chain.

The property benefits from an entrance hallway which is almost a reception room in itself, and a spacious lounge with double doors to a huge conservatory measuring over 22 x 20ft.

Both bedrooms are generous double rooms and have bay windows allowing in plenty of natural light.

Outside, to the front is a lawn garden and driveway for up to two cars, while to the rear is a southerly aspect garden.

The property is in need of some refurbishment.

Early viewing highly recommended by sole agents.