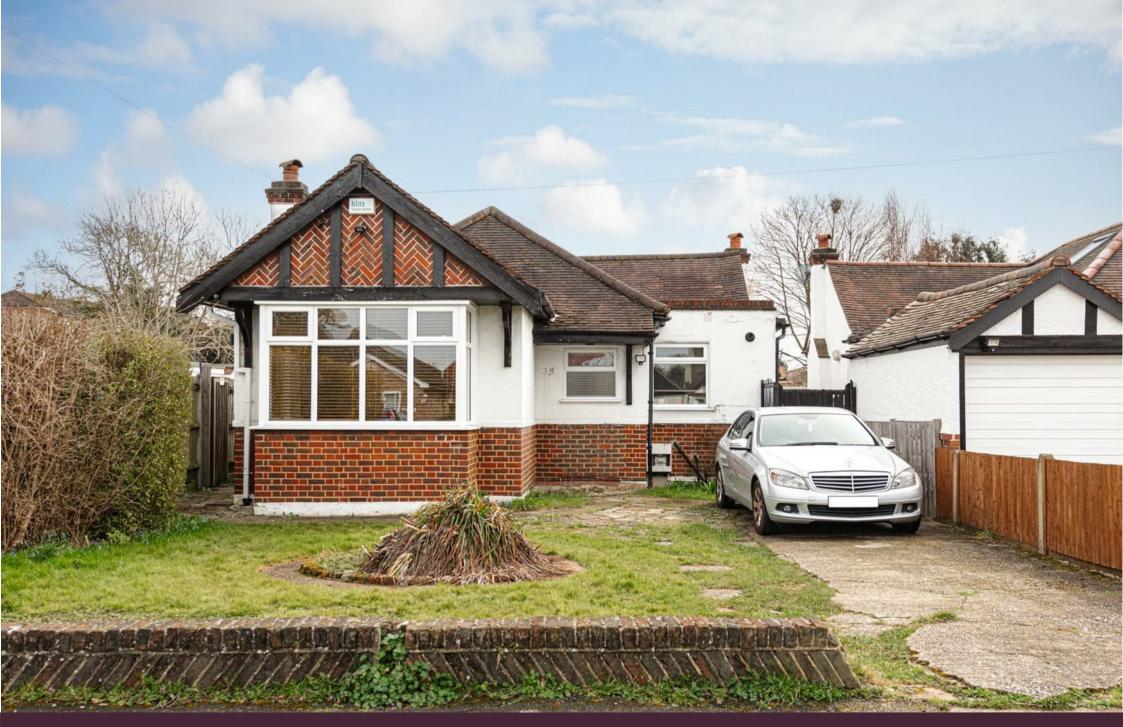

## Freehold

- Detached Bungalow
- Two Double Bedrooms
- Spacious Lounge
- 22 x 20ft Conservatory
- In Need of Refurbishment
- Southerly Aspect Garden
- Driveway
- No Chain

\*\*\* CHAIN FREE \*\*\* This larger than average, two double bedroom detached bungalow in Ewell is offered to the market with no ongoing chain.

Outside, to the front is a lawn garden and driveway for up to two cars, while to the rear is a southerly aspect garden.

The property is in need of some refurbishment.

Early viewing highly recommended by sole agents.