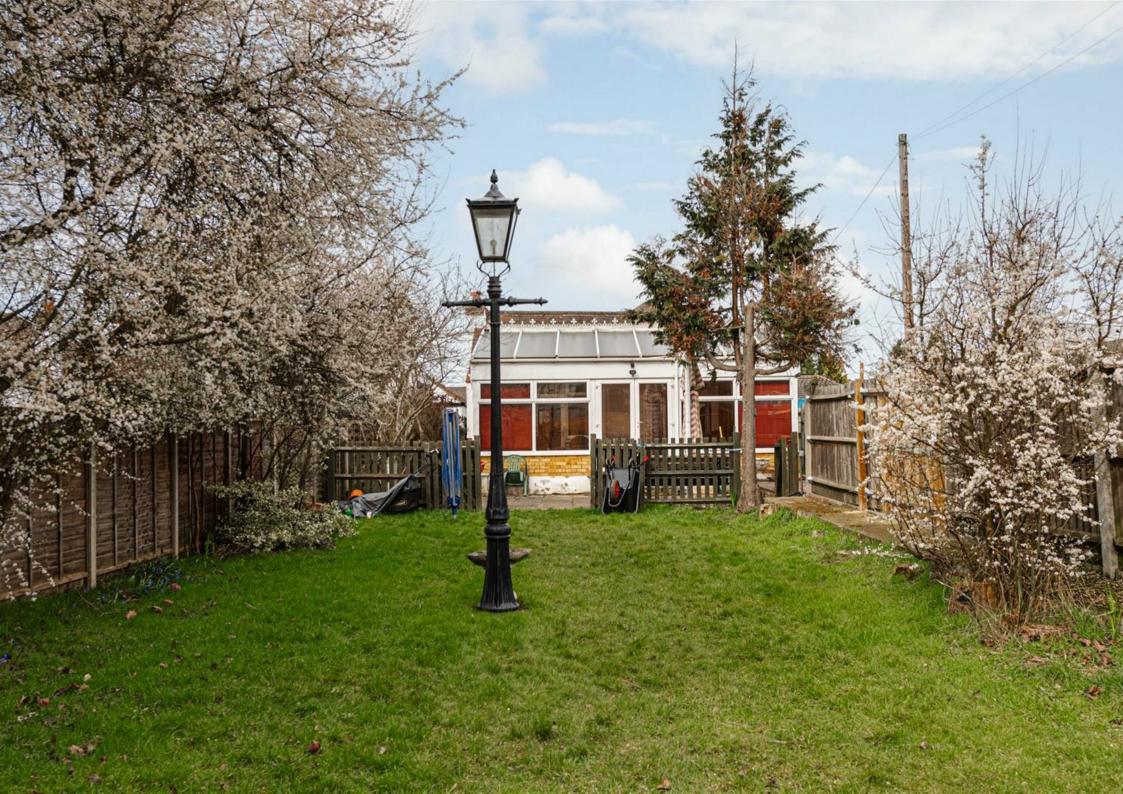

Outside, to the front is a lawn garden and driveway for up to two cars, while to the rear is a southerly aspect garden.

The property is in need of some refurbishment.

Early viewing highly recommended by sole agents.