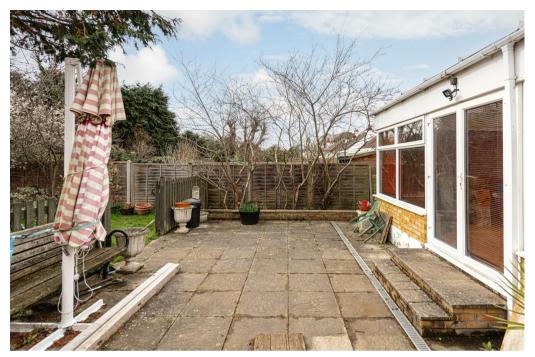

Outside, to the front is a lawn garden and driveway for up to two cars, while to the rear is a southerly aspect garden.

The property is in need of some refurbishment.

Early viewing highly recommended by sole agents.